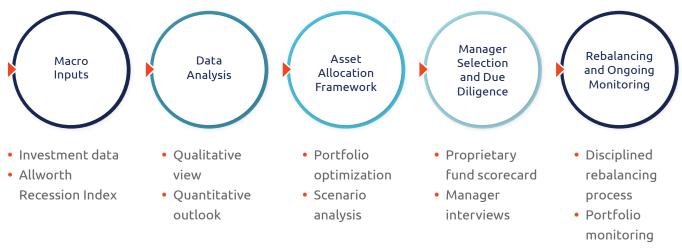

## Allworth Airline Advisors' Philosophy

Our process is designed to ensure that your portfolio is aligned with our straightforward, proactive, and versatile investment philosophy:

We'll build you a diversified savings and investment strategy that we believe will help you achieve your goals and enjoy your life and retirement to the fullest.



## Your Investment Committee

Allworth Airline Advisors strives to give you and your family the right advice to help make your retirement as worry-free as possible. With an average of more than 25 years of industry experience, our dedicated, in-house investment committee utilizes discipline, education, and technology to build portfolios with the overarching purpose of protecting your hard-earned money against the risk of loss and capturing growth potential.

| Andrew Stout, CFA, CFP®, MBA     | Ryan Gromatzky, MBA